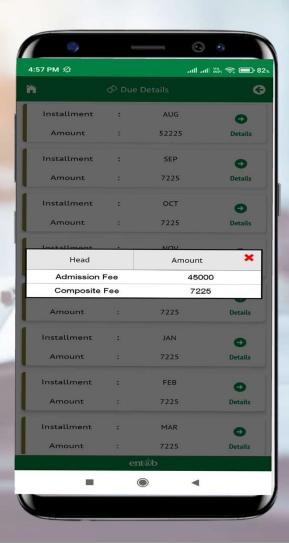

# Messages

How to compose messages

o send

Fees Due, Fees Paid, Breakup of the Fees, Receipts all can be had from this section.

Fees – All data pertaining to the fees can be viewed here.

Fees - Online Payment

Fees - Online Payment