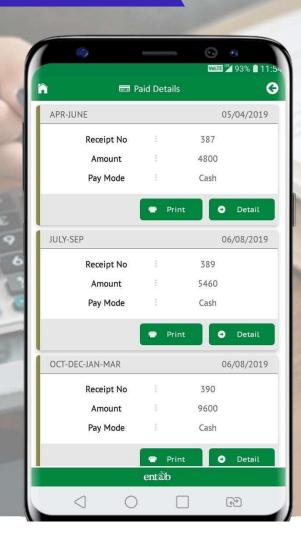

Once the App is opened, this Screen appears. Type in and enter the application

#### **URL**

"https://sagar.campuscare.cloud/"

and tap on "Verify"

Click OK on the next screen that follows.







### **Home Screen**



Logging in ...these are the first screens that appear. All the ICONS are displayed on this screen.















# Messages

**How to compose messages** 









# Messages

How to compose messages





o send





Fees Due, Fees Paid, Breakup of the Fees, Receipts all can be had from this section.















## **Payment Gateway**









### **Fees Paid Details**







**Fees Receipt** 



# Forget Password























Enter Login Credentials provided to you (User Name and Password) and login.





Web Portal Home Page – Personal Profile of the Student is the first page that opens.





Academics – Here you can view the Assignments Report Cards, Exam Schedule, Time Table/Syllabus, Model Question Papers etc.





Fees – All data pertaining to the fees can be viewed here.





Fees - Online Payment





Fees - Online Payment