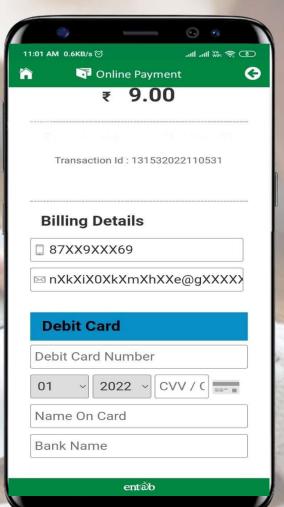

Once the App is opened, this Screen appears. Type in and enter the application

#### **URL**

"https://sagar.campuscare.cloud/"

and tap on "Verify"

Click OK on the next screen that follows.







### **Home Screen**



Logging in ...these are the first screens that appear. All the ICONS are displayed on this screen.















# Messages

**How to compose messages** 









# Messages

How to compose messages





o send





Fees Due, Fees Paid, Breakup of the Fees, Receipts all can be had from this section.















## **Payment Gateway**









### **Fees Paid Details**







**Fees Receipt** 



# Forget Password























Enter Login Credentials provided to you (User Name and Password) and login.





Web Portal Home Page – Personal Profile of the Student is the first page that opens.





Academics – Here you can view the Assignments Report Cards, Exam Schedule, Time Table/Syllabus, Model Question Papers etc.





Fees – All data pertaining to the fees can be viewed here.





Fees - Online Payment





Fees - Online Payment