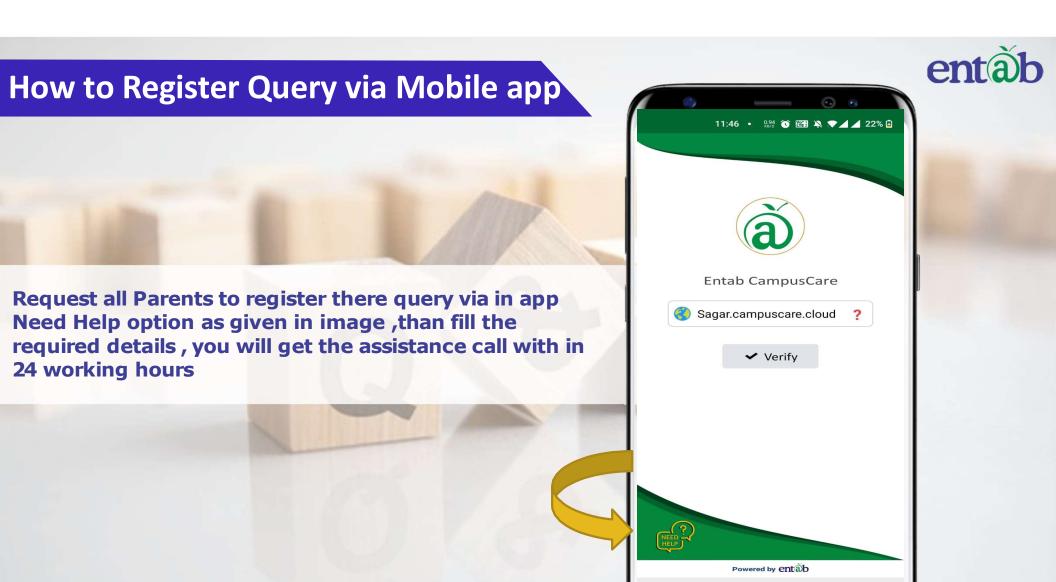

Once the App is opened, this Screen appears. Type in and enter the application

#### **URL**

"https://sagar.campuscare.cloud/"

and tap on "Verify"

Click OK on the next screen that follows.