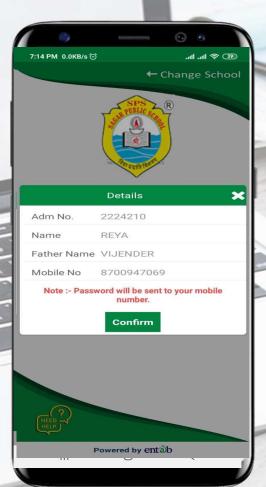

# Forget Password

Enter Login Credentials provided to you (User Name and Password) and login.

Web Portal Home Page – Personal Profile of the Student is the first page that opens.

Academics – Here you can view the Assignments Report Cards, Exam Schedule, Time Table/Syllabus, Model Question Papers etc.