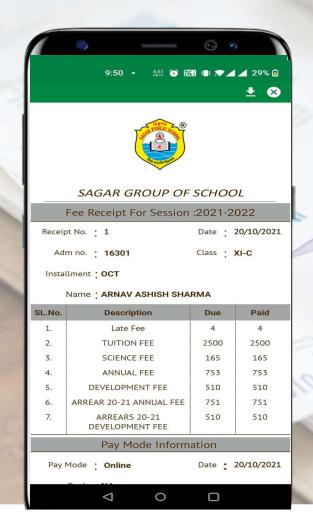

Once the App is opened, this Screen appears. Type in and enter the application

#### **URL**

"https://sagar.campuscare.cloud/"

and tap on "Verify"

Click OK on the next screen that follows.







### **Home Screen**



Logging in ...these are the first screens that appear. All the ICONS are displayed on this screen.















# Messages

**How to compose messages** 









# Messages

How to compose messages





o send





Fees Due, Fees Paid, Breakup of the Fees, Receipts all can be had from this section.















## **Payment Gateway**









### **Fees Paid Details**







**Fees Receipt** 



# Forget Password























Enter Login Credentials provided to you (User Name and Password) and login.





Web Portal Home Page – Personal Profile of the Student is the first page that opens.





Academics – Here you can view the Assignments Report Cards, Exam Schedule, Time Table/Syllabus, Model Question Papers etc.





Fees – All data pertaining to the fees can be viewed here.





Fees - Online Payment





Fees - Online Payment