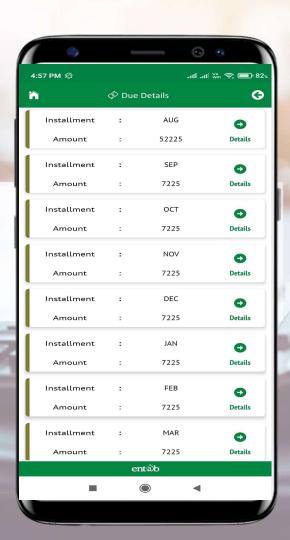

# Messages

How to compose messages

o send

Fees Due, Fees Paid, Breakup of the Fees, Receipts all can be had from this section.

Fees – All data pertaining to the fees can be viewed here.

Fees - Online Payment

Fees - Online Payment