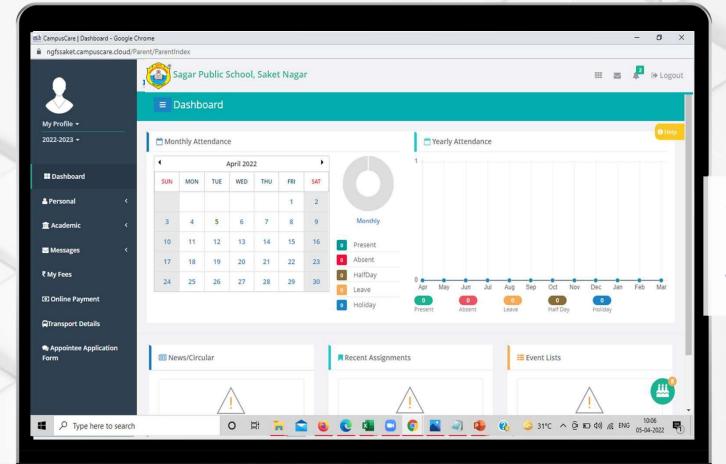

### **Home Screen**

Logging in ...these are the first screens that appear. All the ICONS are displayed on this screen.

# Forget Password

Enter Login Credentials provided to you (User Name and Password) and login.

Web Portal Home Page – Personal Profile of the Student is the first page that opens.

Academics – Here you can view the Assignments Report Cards, Exam Schedule, Time Table/Syllabus, Model Question Papers etc.