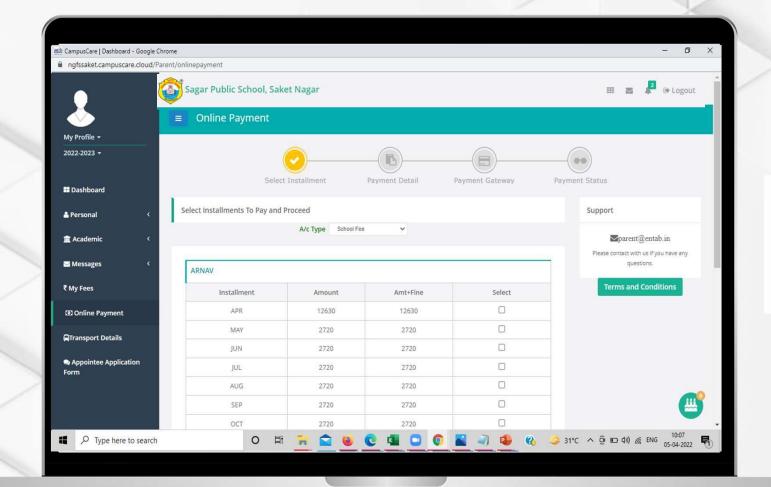

Fees – All data pertaining to the fees can be viewed here.

Fees - Online Payment

Fees - Online Payment