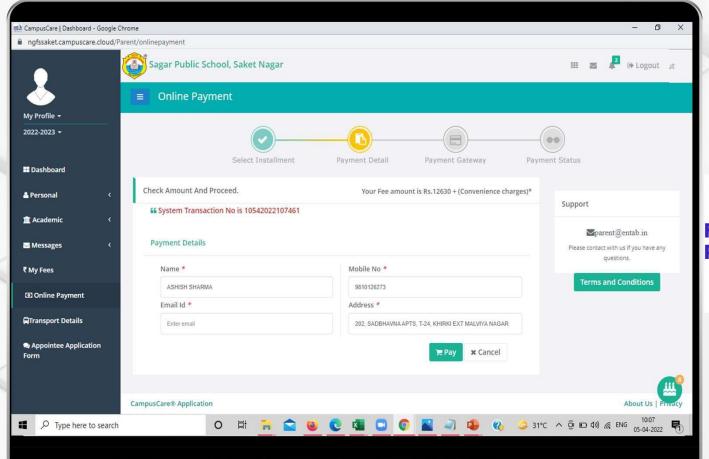

## **Payment Gateway**

Fees – All data pertaining to the fees can be viewed here.

Fees - Online Payment

Fees - Online Payment