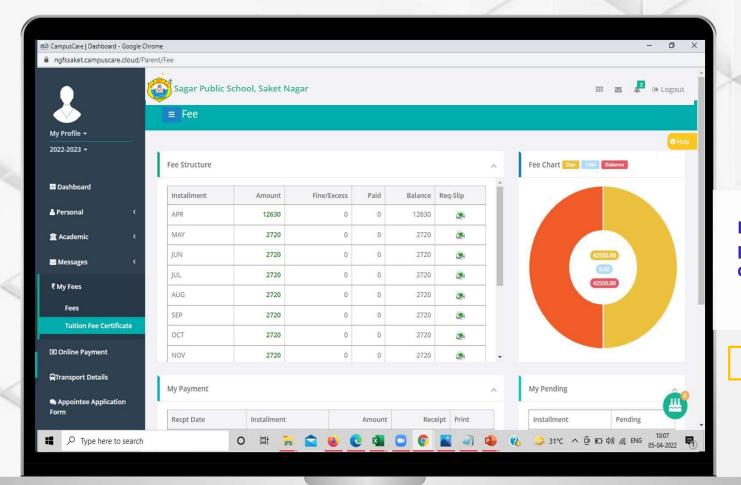

# Messages

How to compose messages

o send

Fees Due, Fees Paid, Breakup of the Fees, Receipts all can be had from this section.

Fees – All data pertaining to the fees can be viewed here.

Fees - Online Payment

Fees - Online Payment