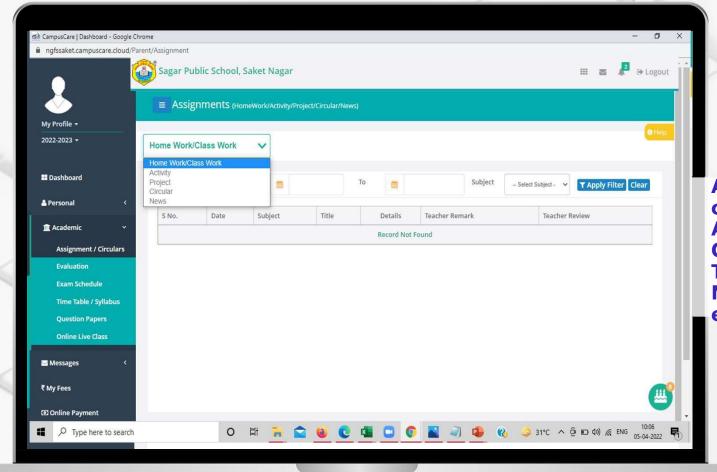

# Forget Password

Enter Login Credentials provided to you (User Name and Password) and login.

Web Portal Home Page – Personal Profile of the Student is the first page that opens.

Academics – Here you can view the Assignments Report Cards, Exam Schedule, Time Table/Syllabus, Model Question Papers etc.