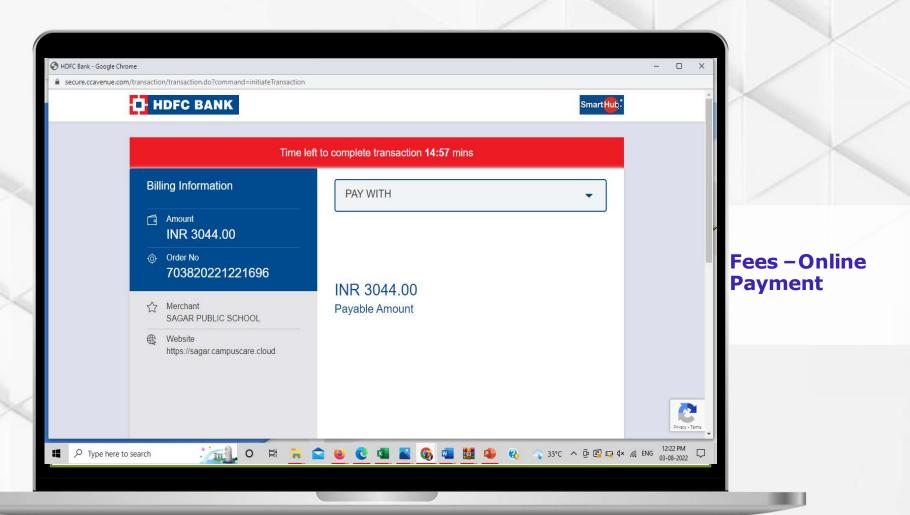

## **Payment Gateway**

Fees – All data pertaining to the fees can be viewed here.

Fees - Online Payment

Fees - Online Payment