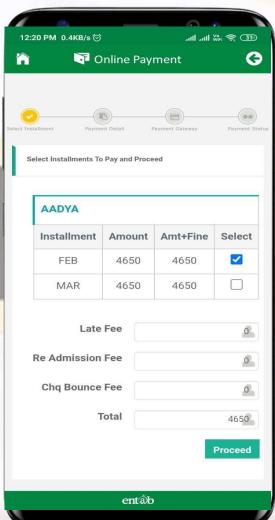

Once the App is opened, this Screen appears. Type in and enter the application

#### **URL**

"https://sagar.campuscare.cloud/"

and tap on "Verify"

Click OK on the next screen that follows.







### **Home Screen**



Logging in ...these are the first screens that appear. All the ICONS are displayed on this screen.















# Messages

**How to compose messages** 









# Messages

How to compose messages





o send





Fees Due, Fees Paid, Breakup of the Fees, Receipts all can be had from this section.















## **Payment Gateway**









### **Fees Paid Details**







**Fees Receipt** 



# Forget Password























Enter Login Credentials provided to you (User Name and Password) and login.





Web Portal Home Page – Personal Profile of the Student is the first page that opens.





Academics – Here you can view the Assignments Report Cards, Exam Schedule, Time Table/Syllabus, Model Question Papers etc.





Fees – All data pertaining to the fees can be viewed here.





Fees - Online Payment





Fees - Online Payment