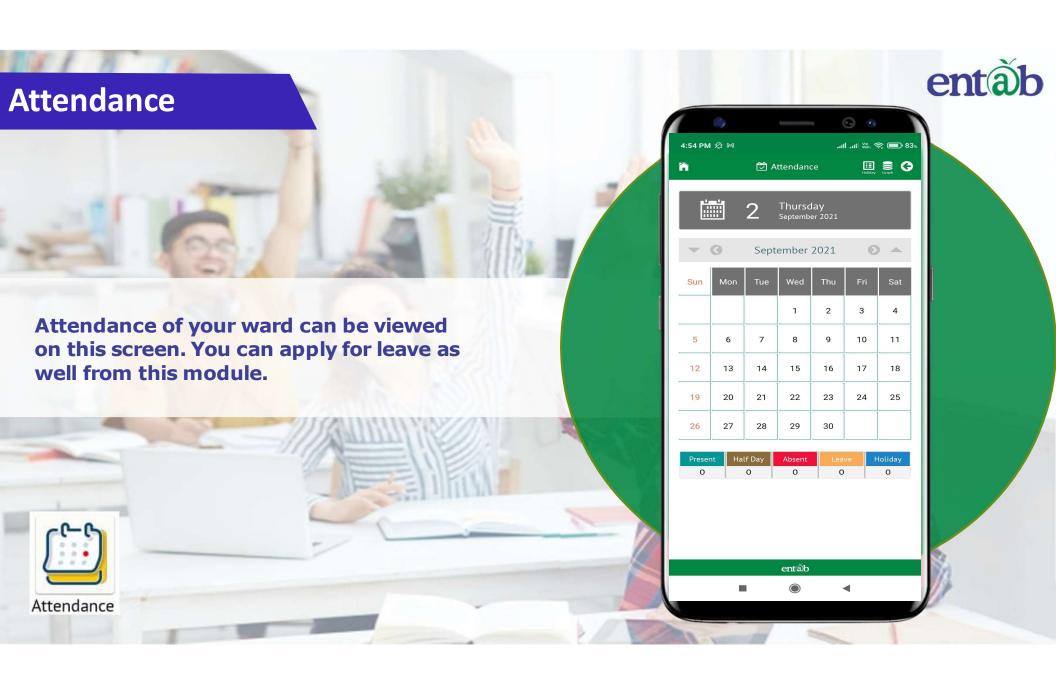

### **Home Screen**

Logging in ...these are the first screens that appear. All the ICONS are displayed on this screen.